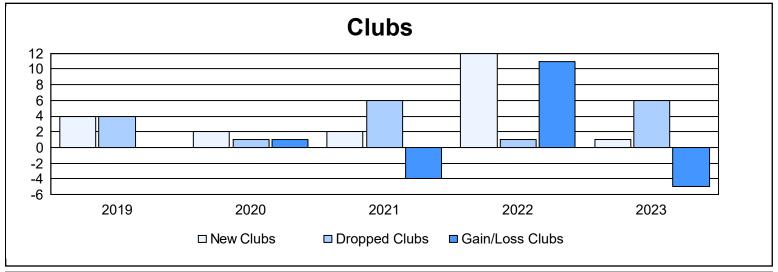

| Year      | New<br>Clubs | Dropped<br>Clubs | Gain/<br>Loss<br>Clubs | New<br>Members | Charter<br>Members | Reinstate<br>Members | Transfer<br>Members | Total<br>Member<br>Added | Total<br>Members<br>Dropped | Gain/<br>Loss<br>Members |
|-----------|--------------|------------------|------------------------|----------------|--------------------|----------------------|---------------------|--------------------------|-----------------------------|--------------------------|
| 2018-2019 | 4            | 4                | 0                      | 214            | 127                | 32                   | 20                  | 393                      | 376                         | 17                       |
| 2019-2020 | 2            | 1                | 1                      | 137            | 61                 | 4                    | 12                  | 214                      | 306                         | -92                      |
| 2020-2021 | 2            | 6                | -4                     | 203            | 66                 | 11                   | 35                  | 315                      | 407                         | -92                      |
| 2021-2022 | 12           | 1                | 11                     | 298            | 319                | 11                   | 11                  | 639                      | 367                         | 272                      |
| 2022-2023 | 1            | 6                | -5                     | 206            | 31                 | 8                    | 16                  | 261                      | 387                         | -126                     |
| Average   | 4            | 4                | 1                      | 212            | 121                | 13                   | 19                  | 364                      | 369                         | -4                       |